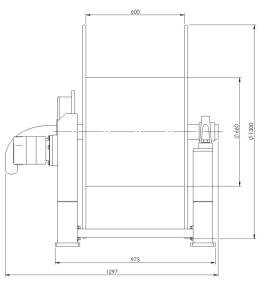

Large Diameter Hose Management Reel

Key Points:

- 75mm bore
- Large diameter bends on internal flow path
- Integral gearbox
- Marine paint system
- Foot mounted

| Technical Data                 |                |
|--------------------------------|----------------|
| Pull Capacity (min—max):       | 600 to 1000 kg |
| Drum Capacity (75mm hose):     | 40 m           |
| Pressure Of Supply Fluid (Max) | 14 Bar         |
| Maximum Winch Speed:           | 4 rpm          |
| Maximum Output Torque:         | 3300 Nm        |
| Operating Pressure:            | 230 Bar        |
| Maximum Oil Flow Rate:         | 100 LPM        |
| Reel Weight (empty):           | 1,000 kg       |