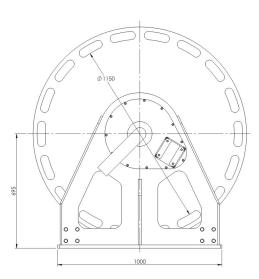

Large Diameter Hose Management Reel

Key Points:

- 75mm bore
- Large diameter bends on internal flow path
- Integral gearbox
- Marine paint system
- Foot mounted

| Technical Data                 |                |
|--------------------------------|----------------|
| Pull Capacity (min—max):       | 600 to 1000 kg |
| Drum Capacity (75mm hose):     | 40 m           |
| Pressure Of Supply Fluid (Max) | 14 Bar         |
| Maximum Winch Speed:           | 4 rpm          |
| Maximum Output Torque:         | 3300 Nm        |
| Operating Pressure:            | 230 Bar        |
| Maximum Oil Flow Rate:         | 100 LPM        |
| Reel Weight (empty):           | 1,000 kg       |