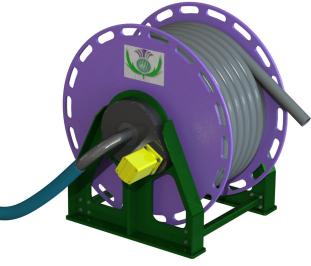

## "service, strength and quality"

THISTLE GROUP

Multi-purpose hydraulically powered hose management reel for larger diameter hose, used for shallow depth hose deployment. Recovery load pull of up to 1000kg and 40 metre hose storage capacity.

Large Diameter Hose Management Reel

Key Points:

- 75mm bore
- Large diameter bends on internal flow path
- Integral gearbox
- Marine paint system
- Foot mounted

| Technical Data                 |                |
|--------------------------------|----------------|
| Pull Capacity (min—max):       | 600 to 1000 kg |
| Drum Capacity (75mm hose):     | 40 m           |
| Pressure Of Supply Fluid (Max) | 14 Bar         |
| Maximum Winch Speed:           | 4 rpm          |
| Maximum Output Torque:         | 3300 Nm        |
| Operating Pressure:            | 230 Bar        |
| Maximum Oil Flow Rate:         | 100 LPM        |
| Reel Weight (empty):           | 1,000 kg       |