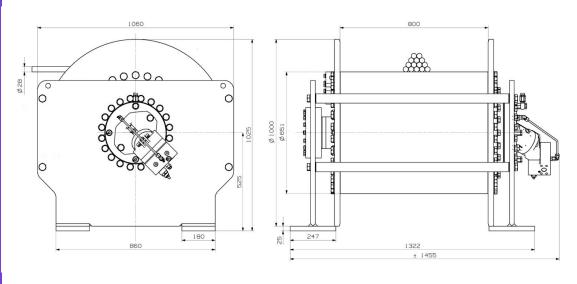

#### **Available Accessories:**

- Grooved drum
- Double drum
- Drum RPM counter
- Rope winding control
- Cable gland

| Technical Data                     |           |
|------------------------------------|-----------|
| Line Pull Capacity (Bottom Layer): | 10,000 kg |
| Drum Capacity:                     | 257 m     |
| Advised Rope Diameter              | 28 mm     |
| Rope Speed (Top Layer):            | 12.5 m/s  |
| Static Holding Torque:             | 74,000 Nm |
| Operating Pressure:                | 226 Bar   |
| Maximum Oil Flow Rate:             | 73 LPM    |
| Weight (empty):                    | 1680 kg   |