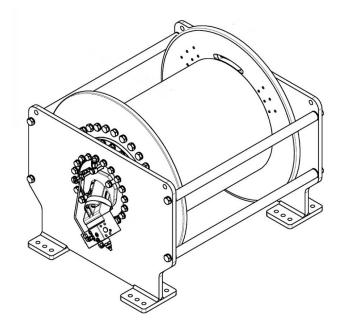

# THISTLE GROUP

Multi-purpose winch with small footprint. Line pull up to 10,000kg and 250 meter rope capacity. Winch suitable for a variety of purposes.

10,000 kg
Hoisting &
Recovery
Multi-Purpose
Winch

#### **Key Points:**

- Small footprint
- Suitable for subsea use
- Gearbox mounted inside drum
- Multi-disk brake
- Marine paint system
- Integral lifting points
- Brevini Motor