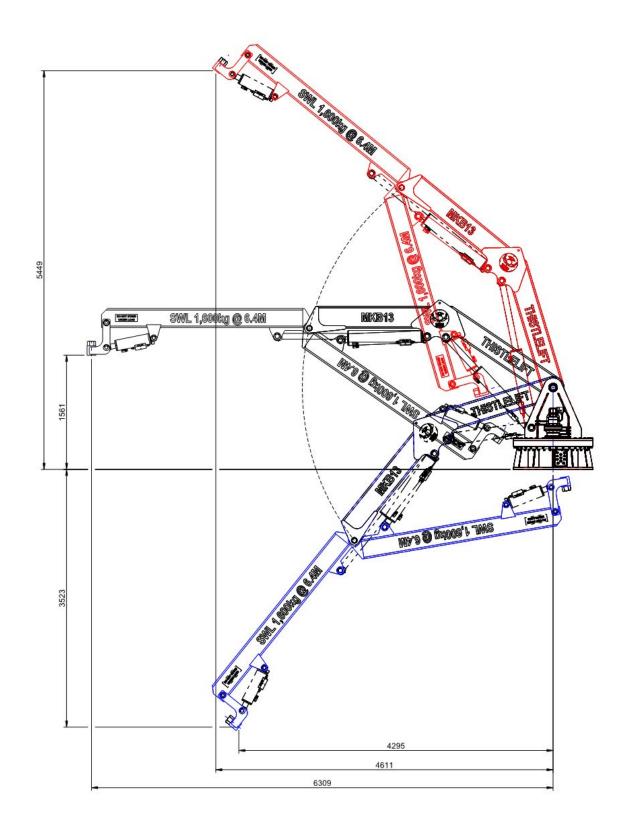

© Thistle Group Limited 2017, information correct at time of publish Page 1 of 2

Dimensional drawing available upon request

Thistlelift MKB13 Fishing Crane, Continuous Rotation