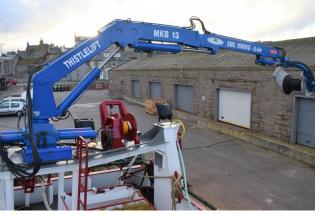

## THISTLE GROUP

The MKB13 fishing crane is one of our most popular fishing cranes, designed for harsh environment use and manufactured from seawater resistant materials throughout. Commonly used with our Power Block Head attachment for net hauling in trawling and seine fishing. It has a small footprint and flexible reach. Our service offers complete installation on your vessel and training where required. All our cranes are provided with a 1 year warranty.