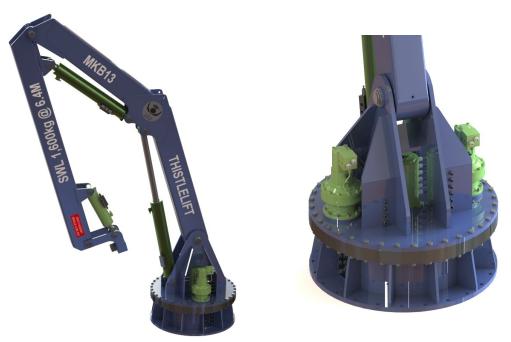

| Technical Data     |                                                                  |
|--------------------|------------------------------------------------------------------|
| Load Rating:       | 13,000 kg / metre                                                |
| Style:             | Kinked main boom, 3 dynamic sections, continuous rotational base |
| Lift:              | 2,000 kg @ 6.5 metre reach                                       |
| Hydraulic Supply:  | Typically 210 bar at 45 LPM                                      |
| Hydraulic Control: | Manual control valves                                            |
| Slew Range:        | Continuous rotation, dual slew motors                            |
| Overall Weight:    | 2,000 kg                                                         |

Available with slew ring base and rotational coupler for continuous rotation as shown, or with traditional rack and pinion style base.

THISTLE GROUP HQ 5 Baltic Place, Peterhead, Aberdeenshire, Scotland, AB42 1TF Tel: +44 (0)1779 477 210 sales@thistlemarine.co.uk www.thistlegroup.co.uk