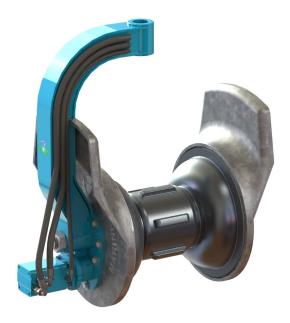

# THISTLE GROUP

The 24" Power Block Head with ribbed barrel has a wider opening with rib profiles to allow additional grip onto net hoppers.

Hydraulically powered 1,000kg capacity, open profile for easy capture

24"
Power Block
Head
Ribbed Barrel

| Technical Data 24" |          |
|--------------------|----------|
| Safe Working Load: | 1,000 kg |
| Maximum Speed:     | 84 rpm   |
| Wheel Diameter:    | 330 mm   |
| Working Pressure:  | 210 bar  |
| Oil Flow:          | 125 LPM  |
| Weight:            | 450 kg   |