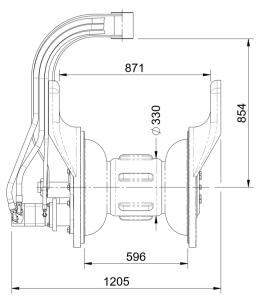

24"
Power Block
Head
Ribbed Barrel

| Technical Data 24" |          |
|--------------------|----------|
| Safe Working Load: | 1,000 kg |
| Maximum Speed:     | 84 rpm   |
| Wheel Diameter:    | 330 mm   |
| Working Pressure:  | 210 bar  |
| Oil Flow:          | 125 LPM  |
| Weight:            | 450 kg   |