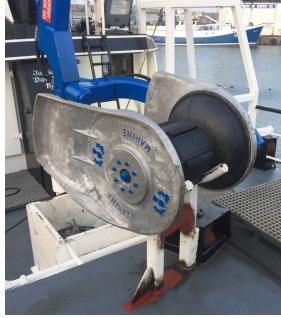

# THISTLE GROUP

The 24" Power Block Head with ribbed barrel has a wider opening with rib profiles to allow additional grip onto net hoppers.

Hydraulically powered 1,000kg capacity, open profile for easy capture

24"
Power Block
Head
Ribbed Barrel

| Technical Data 24" |          |
|--------------------|----------|
| Safe Working Load: | 1,000 kg |
| Maximum Speed:     | 84 rpm   |
| Wheel Diameter:    | 330 mm   |
| Working Pressure:  | 210 bar  |
| Oil Flow:          | 125 LPM  |
| Weight:            | 450 kg   |