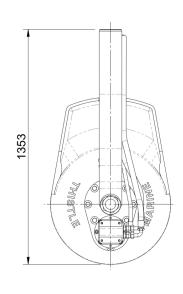

24"
Power Block
Head
Ribbed Barrel

| Technical Data 24" |          |
|--------------------|----------|
| Safe Working Load: | 1,000 kg |
| Maximum Speed:     | 84 rpm   |
| Wheel Diameter:    | 330 mm   |
| Working Pressure:  | 210 bar  |
| Oil Flow:          | 125 LPM  |
| Weight:            | 450 kg   |