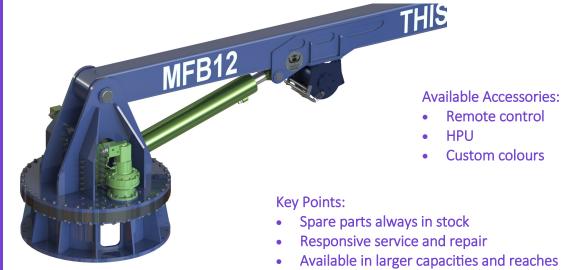

## THISTLE GROUP

The MFB12 landing and discharge crane is typically used for loading and unloading fish boxes and equipment between vessel and quayside. Designed for harsh environment use and manufactured from seawater resistant materials throughout, it has a small footprint and its reach can be tailored to suit your requirement. Available with or without continuous rotation function. We have also supplied these cranes for permanent install on the quayside for loading and unloading catches and equipment from boats. Our service offers complete installation on your vessel and training where required. All our cranes are provided with a 1 year warranty.