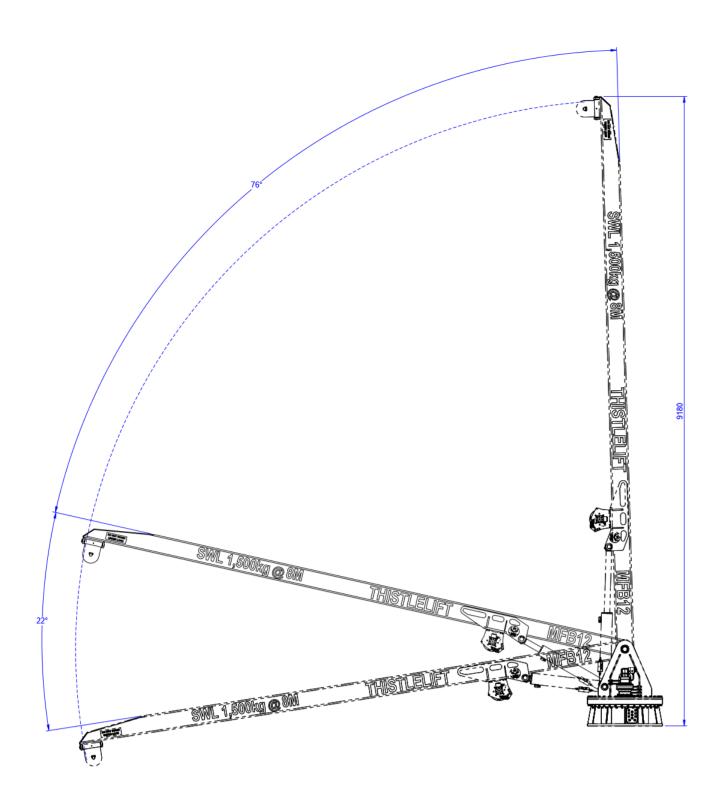

| Technical Data     |                                                                   |
|--------------------|-------------------------------------------------------------------|
| Load Rating:       | 12,000 kg / metre                                                 |
| Style:             | Straight main boom, 1 dynamic section, continuous rotational base |
| Lift:              | 1,500 kg @ 8 metre reach                                          |
| Hydraulic Supply:  | Typically 210 bar at 45 LPM                                       |
| Hydraulic Control: | Manual control valves                                             |
| Slew Range:        | Continuous rotation                                               |
| Overall Weight:    | 2,000 kg                                                          |

## THISTLE GROUP HQ 5 Baltic Place, Peterhead, Aberdeenshire, Scotland, AB42 1TF Tel: +44 (0)1779 477 210

Tel: +44 (0)1779 477 210 sales@thistlemarine.co.uk www.thistlegroup.co.uk

Dimensional drawing available upon request