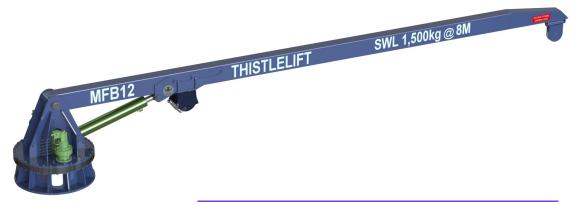

## THISTLE GROUP

The MFB12 landing and discharge crane is typically used for loading and unloading fish boxes and equipment between vessel and quayside. Designed for harsh environment use and manufactured from seawater resistant materials throughout, it has a small footprint and its reach can be tailored to suit your requirement. Available with or without continuous rotation function. We have also supplied these cranes for permanent install on the quayside for loading and unloading catches and equipment from boats. Our service offers complete installation on your vessel and training where required. All our cranes are provided with a 1 year warranty.

| Technical Data     |                                                                   |
|--------------------|-------------------------------------------------------------------|
| Load Rating:       | 12,000 kg / metre                                                 |
| Style:             | Straight main boom, 1 dynamic section, continuous rotational base |
| Lift:              | 1,500 kg @ 8 metre reach                                          |
| Hydraulic Supply:  | Typically 210 bar at 45 LPM                                       |
| Hydraulic Control: | Manual control valves                                             |
| Slew Range:        | Continuous rotation                                               |
| Overall Weight:    | 2,000 kg                                                          |