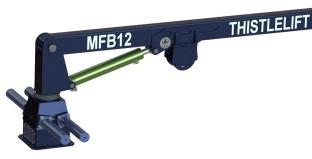

## "service, strength and quality"

Thistlelift MFB12 Landing Crane, Rack & Pinion Base

## THISTLE GROUP

The MFB12 landing and discharge crane is typically used for loading and unloading fish boxes and equipment between vessel and quayside. Designed for harsh environment use and manufactured from seawater resistant materials throughout, it has a small footprint and its reach can be tailored to suit your requirement. Available with or without continuous rotation function. We have also supplied these cranes for permanent install on the quayside for loading and unloading catches and equipment from boats. Our service offers complete installation on your vessel and training where required. All our cranes are provided with a 1 year warranty.