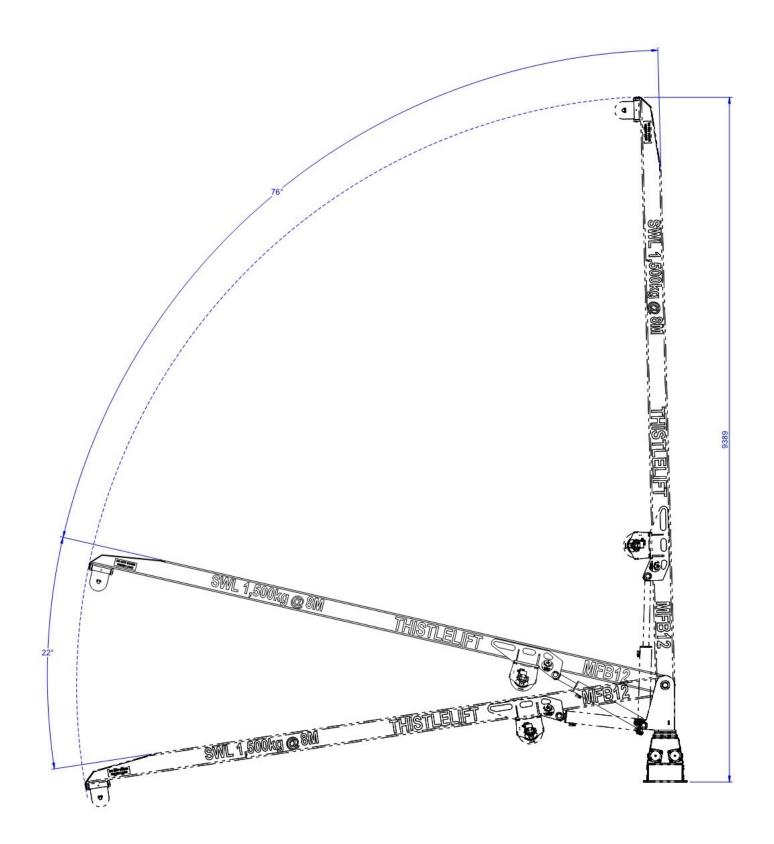

| Technical Data     |                                                                             |
|--------------------|-----------------------------------------------------------------------------|
| Load Rating:       | 12,000 kg / metre                                                           |
| Style:             | Straight main boom, 1 dynamic section<br>380 degree non continuous rotation |
| Lift:              | 1,500 kg @ 8 metre reach                                                    |
| Hydraulic Supply:  | Typically 210 bar at 45 LPM                                                 |
| Hydraulic Control: | Manual control valves                                                       |
| Slew Range:        | 380 degree, 190 degree CW / CCW                                             |
| Overall Weight:    | 1,400 kg                                                                    |

## Key Points:Spare parts always in stock

- Responsive service and repair
- Available in larger capacities and reaches

Dimensional drawing available upon request

Thistlelift MFB12 Landing Crane, Rack & Pinion Base