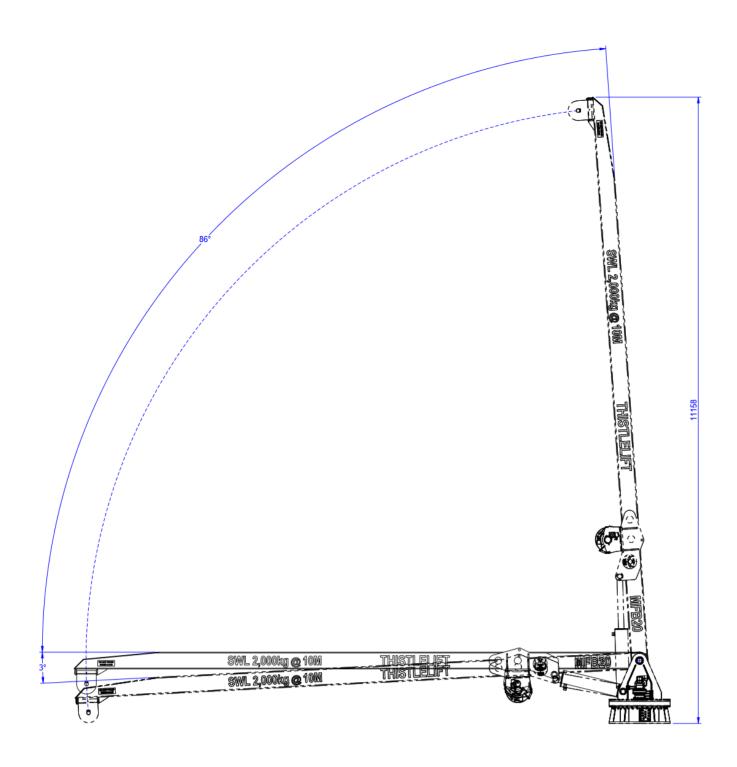

| Technical Data     |                                                                   |
|--------------------|-------------------------------------------------------------------|
| Load Rating:       | 20,000 kg / metre                                                 |
| Style:             | Straight main boom, 1 dynamic section, continuous rotational base |
| Lift:              | 2,000 kg @ 10 metre reach                                         |
| Hydraulic Supply:  | Typically 210 bar at 45 LPM                                       |
| Hydraulic Control: | Manual control valves                                             |
| Slew Range:        | Continuous rotation                                               |
| Overall Weight:    | 2,750 kg                                                          |

#### **Key Points:**

- Spare parts always in stock
- Responsive service and repair
- Available in larger capacities and reaches

Dimensional drawing available upon request

Thistlelift MFB20 Landing Crane, Continuous Rotation