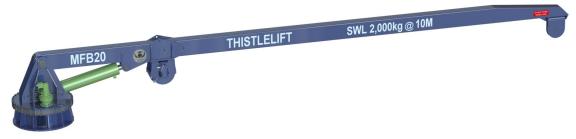

### "service, strength and quality"

Thistlelift
MFB20
Landing Crane,
Continuous
Rotation

# THISTLE GROUP

The MFB20 landing and discharge crane is typically used for loading and unloading fish boxes and equipment between vessel and quayside. Designed for harsh environment use and manufactured from seawater resistant materials throughout, it has a small footprint and its reach can be tailored to suit your requirement. Available with or without continuous rotation function. We have also supplied these cranes for permanent install on the quayside for loading and unloading catches and equipment from boats. Our service offers complete installation on your vessel and training where required. All our cranes are provided with a 1 year warranty.

| Technical Data     |                                                                   |
|--------------------|-------------------------------------------------------------------|
| Load Rating:       | 20,000 kg / metre                                                 |
| Style:             | Straight main boom, 1 dynamic section, continuous rotational base |
| Lift:              | 2,000 kg @ 10 metre reach                                         |
| Hydraulic Supply:  | Typically 210 bar at 45 LPM                                       |
| Hydraulic Control: | Manual control valves                                             |
| Slew Range:        | Continuous rotation                                               |
| Overall Weight:    | 2,750 kg                                                          |