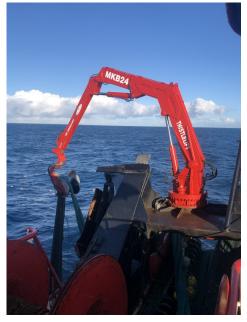

# THISTLE GROUP

The MKB24 fishing crane is one of our most popular fishing cranes, designed for harsh environment use and manufactured from seawater resistant materials throughout. Commonly used with our Power Block Head attachment for net hauling in trawling and seine fishing. It has a small footprint and flexible reach. Our service offers complete installation on your vessel and training where required. All our cranes are provided with a 1 year warranty.

Available with slew ring base and rotational coupler for continuous rotation as shown,