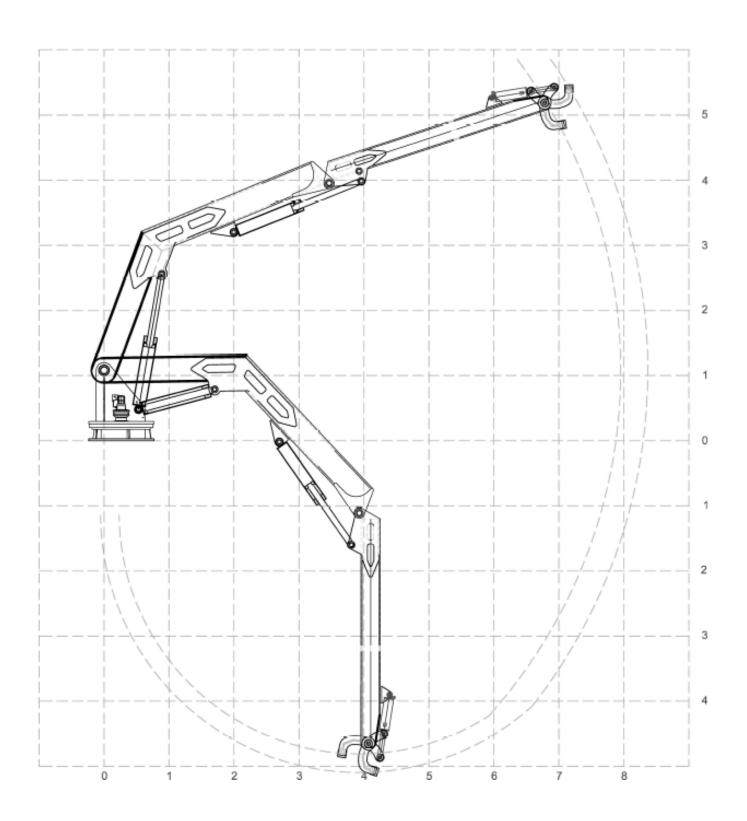

| Technical Data     |                                                                  |
|--------------------|------------------------------------------------------------------|
| Load Rating:       | 24,000 kg / metre                                                |
| Style:             | Kinked main boom, 3 dynamic sections, continuous rotational base |
| Lift:              | 2,000 kg @ 8.5 metre reach                                       |
| Hydraulic Supply:  | Typically 210 bar at 60 LPM                                      |
| Hydraulic Control: | Manual control valves                                            |
| Slew Range:        | Continuous rotation, dual slew motors                            |
| Overall Weight:    | 2,800 kg                                                         |

Available with slew ring base and rotational coupler for continuous rotation as shown,