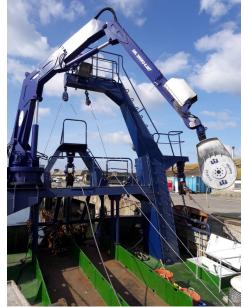

# THISTLE GROUP

The MKB24 fishing crane is one of our most popular fishing cranes, designed for harsh environment use and manufactured from seawater resistant materials throughout. Commonly used with our Power Block Head attachment for net hauling in trawling and seine fishing. It has a small footprint and flexible reach. Our service offers complete installation on your vessel and training where required. All our cranes are provided with a 1 year warranty.

Available with slew ring base and rotational coupler for continuous rotation as shown,