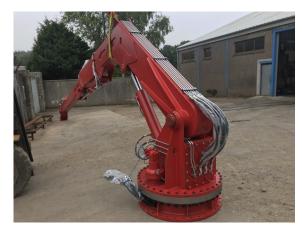

# THISTLE GROUP

The MKB24 fishing crane is one of our most popular fishing cranes, designed for harsh environment use and manufactured from seawater resistant materials throughout. Commonly used with our Power Block Head attachment for net hauling in trawling and seine fishing. It has a small footprint and flexible reach. Our service offers complete installation on your vessel and training where required. All our cranes are provided with a 1 year warranty.

Available with slew ring base and rotational coupler for continuous rotation as shown,