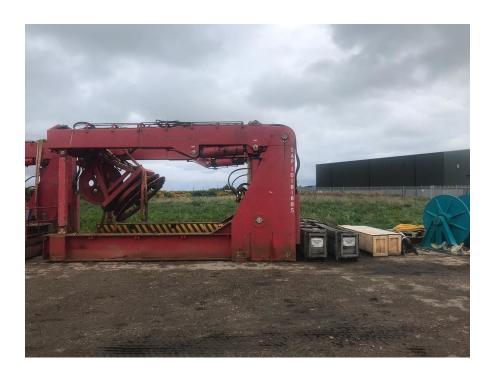

## THISTLE GROUP

10181895 MPD A-FRAME

## ASSET NUMBER TM0020

| SPECIFICATION                             |          |
|-------------------------------------------|----------|
| SWL                                       | 12,000Kg |
| Length                                    | 6,070mm  |
| Width                                     | 3,250mm  |
| Height—Frame vertical                     | 8,815mm  |
| Height—Frame stowed                       | 3,395mm  |
| Inboard reach—from outboard edge of skid  | 3,100mm  |
| Outboard reach—from outboard edge of skid | 3,505mm  |
| Clearance width (between frame legs)      | 2,150mm  |
| Weight                                    | 16,250Kg |
| Asset Number                              | TM0020   |