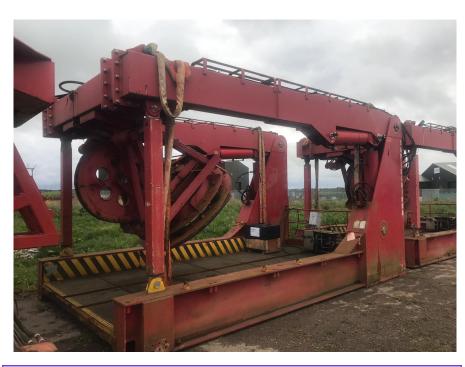

## THISTLE GROUP

10181898 MPD A-FRAME

## ASSET NUMBER TM0021

| SPECIFICATION                             |          |
|-------------------------------------------|----------|
| SWL                                       | 12,000Kg |
| Length                                    | 6,070mm  |
| Width                                     | 3,250mm  |
| Height—Frame vertical                     | 8,815mm  |
| Height—Frame stowed                       | 3,395mm  |
| Inboard reach—from outboard edge of skid  | 3,100mm  |
| Outboard reach—from outboard edge of skid | 3,505mm  |
| Clearance width (between frame legs)      | 2,150mm  |
| Weight                                    | 16,250Kg |
| Asset Number                              | TM0021   |