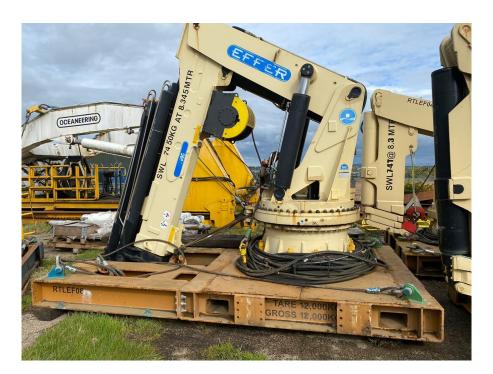

# THISTLE GROUP

EFFER MARINE CRANE MODEL 65000 3SL Serial no: 118530

#### ASSET NUMBER TM0099

| SPECIFICATION |             |
|---------------|-------------|
| SWL           | 5,000Kg     |
| Reach         | 11.5mt      |
| TMA Winch     | SWL 5 Tonne |
| Weight        | 12,000Kg    |
| Asset Number  | TM0099      |
| Year          | 2010        |

## THISTLE GROUP

EFFER MARINE CRANE MODEL 65000 3SL Serial no: 118530