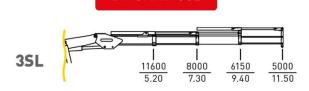

#### ASSET NUMBER TM0099

| SPECIFICATION |             |
|---------------|-------------|
| SWL           | 5,000Kg     |
| Reach         | 11.5mt      |
| TMA Winch     | SWL 5 Tonne |
| Weight        | 12,000Kg    |
| Asset Number  | TM0099      |
| Year          | 2010        |