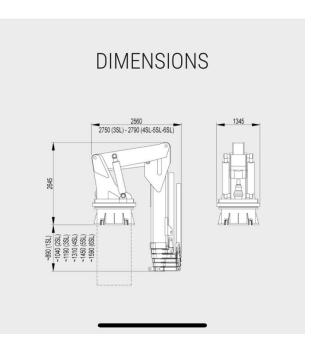

#### ASSET NUMBER TM0099

| SPECIFICATION |             |
|---------------|-------------|
| SWL           | 5,000Kg     |
| Reach         | 11.5mt      |
| TMA Winch     | SWL 5 Tonne |
| Weight        | 12,000Kg    |
| Asset Number  | TM0099      |
| Year          | 2010        |