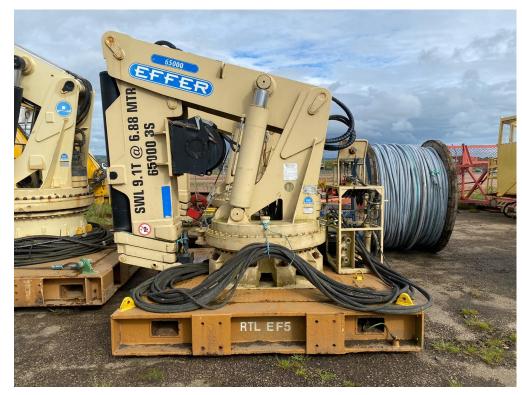

# THISTLE GROUP

EFFER MARINE CRANE MODEL 65000 3S Serial no: 1H2W104

**ASSET NUMBER TM0100** 

### **CRANE ON SKID**

| SPECIFICATION |                        |
|---------------|------------------------|
| SWL           | 9,100Kg                |
| Reach         | 6.88mt                 |
| TMA Winch     | fully operational wire |
| Weight        | 12,000Kg               |
| Asset Number  | TM0100                 |
| Year          | 1998                   |

## THISTLE GROUP

EFFER MARINE CRANE MODEL 65000 3S Serial no: 1H2W104

**ASSET NUMBER TM0100** 