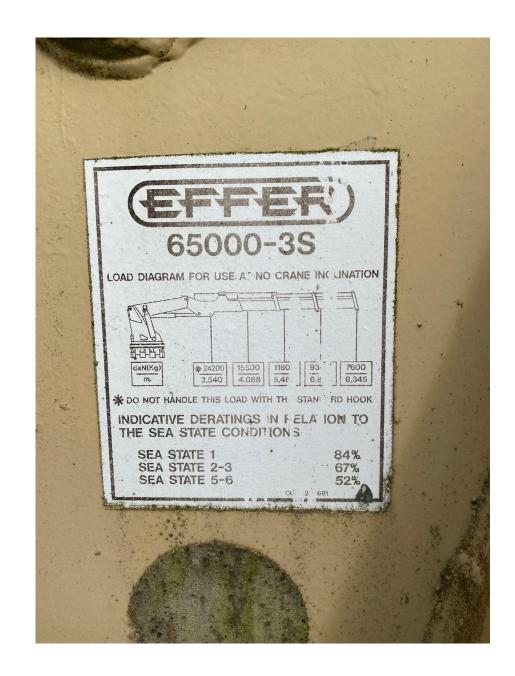

### **CRANE ON SKID**

| SPECIFICATION |                        |
|---------------|------------------------|
| SWL           | 9,100Kg                |
| Reach         | 6.88mt                 |
| TMA Winch     | fully operational wire |
| Weight        | 12,000Kg               |
| Asset Number  | TM0100                 |
| Year          | 1998                   |