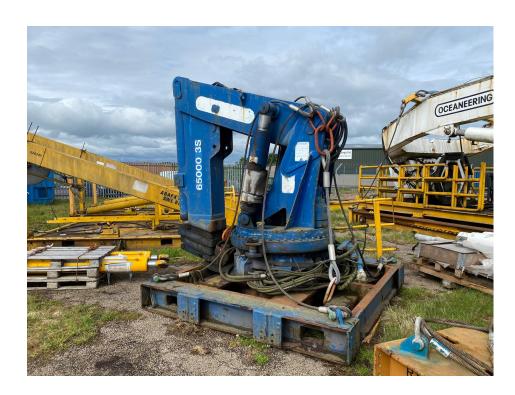

### "service, strength and quality"

**CRANE ON SKID** 

# THISTLE GROUP

EFFER MARINE CRANE MODEL 65000 3S

#### ASSET NUMBER TM0102

| SPECIFICATION |          |
|---------------|----------|
| SWL           | 9,100Kg  |
| Reach         | 6.88mt   |
| Weight        | 11,000Kg |
| Asset Number  | TM0102   |
| Year          | unknown  |