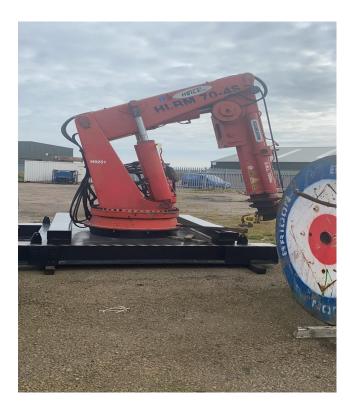

# THISTLE GROUP

HEILA MARINE CRANE MODEL HLRM 70-4S SERIAL NO: H9251

**ASSET NUMBER TM0105** 

### **CRANE ON SKID**

| SPECIFICATION |         |  |
|---------------|---------|--|
| SWL           | 6,750Kg |  |
| Reach         | 12.5mt  |  |
| Weight        | 4,570Kg |  |
| Asset Number  | TM0105  |  |
| Year          | unknown |  |