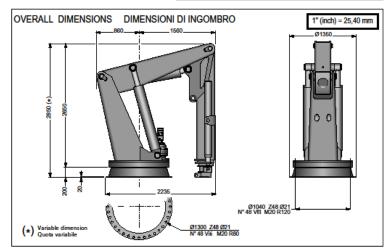

#### SPECIFICATIONS SCHEDA TECNICA

**HLRM 70-4S** 

|                             | TECHNICAL DATA DATI TECNICI            |             |      |
|-----------------------------|----------------------------------------|-------------|------|
| Hydraulic extensions        | Sfili idraulici                        | N°          | 4    |
| Max torque                  | Momento massimo                        | t-m         | 70   |
| Slewing torque              | Coppia di rotazione                    | kg·m        | 8500 |
| Slewing angle (continuous)  | Angolo di rotazione (continuo)         | 0           | 360  |
| Pump capacity               | Portata della pompa                    | <b>Vmin</b> | 65   |
| Max working pressure        | Pressione massima di esercizio         | bar         | 250  |
| Crane weight 'empty'        | Peso gru a vuoto                       | kg          | 4570 |
| Quantity of oil recommended | Quantità di olio consigliata           | 1           | 260  |
| Slewing speed               | Velocità di rotazione                  | rad/min     | 14   |
| Main boom liftin time       | Tempo di sollevamento 1º braccio       | Sec         | 54   |
| Secondary boom articulation | time Tempo di articolazione 2º braccio | Sec         | 45   |
| Boom element extension time | Tempo di estensione sfili braccio      | Sec         | 87   |