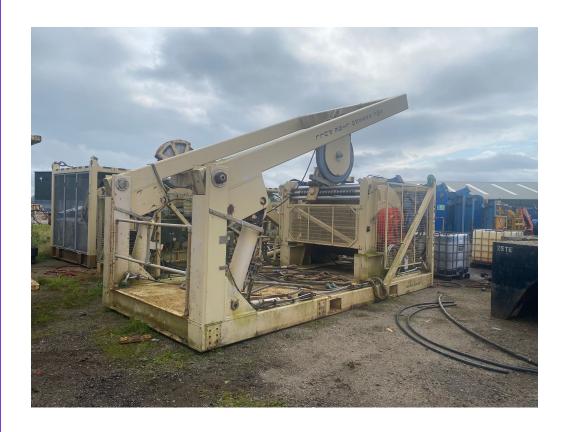

## THISTLE GROUP

HYDRAMEC AHC LARS SYSTEM Model no: ACH-AFR-001

**ASSET NUMBER TM0110** 

AHC LARS SYSTEM 6TE

| SPECIFICATION                    |                                 |
|----------------------------------|---------------------------------|
| SWL (3mt outreach in water)      | 7,500Kg                         |
| SWL (3mt outreach in air)        | 5,500Kg                         |
| Base Footprint D                 | 6000mm long x 2950mm            |
| Winch Capacity—1110mm drum incl. | 1500mt x 22mm non rotating wire |
| Slipring                         | Focal type Eexd internal        |
| YOM                              | 2014                            |