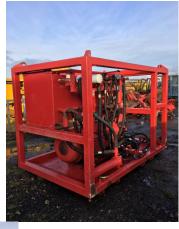

## THISTLE GROUP

**LAWSON SYSTEM** 

**ASSET NUMBER TM0142** A-FRAME & UMBILICAL WINCH, HPU & SLIP RING

**LARS** 7TE

| SPECIFICATION |
|---------------|

## THISTLE GROUP HQ

Thistle House Thunderton Ind Estate PETERHEAD, AB42 3EB Tel: +44 (0)1779 477 210 sales@thistlemarine.co.uk www.thistlegroup.co.uk

| SPECIFICATION             |                                   |  |
|---------------------------|-----------------------------------|--|
| SWL OF A-FRAME & WINCH    | 7,000Kg                           |  |
| A-Frame Dimensions—stowed | 3650mm x 6950mm x 2880mm          |  |
| Winch Dimensions          | 2900mm x 3310mm x 3240mm          |  |
| Umbilical                 | 50mm dia max x 1500mt on 7 layers |  |
| HPU rated                 | 75kW                              |  |
| YOM                       | 1993                              |  |