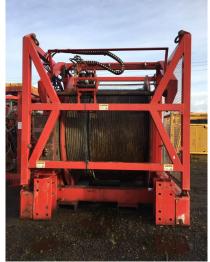

## THISTLE GROUP

**LAWSON SYSTEM** 

**ASSET NUMBER TM0142** A-FRAME & UMBILICAL WINCH, HPU & SLIP RING

**LARS** 7TE

| SPECIFICATION |
|---------------|

## THISTLE GROUP HQ

Thistle House Thunderton Ind Estate PETERHEAD, AB42 3EB Tel: +44 (0)1779 477 210 sales@thistlemarine.co.uk www.thistlegroup.co.uk

| SPECIFICATION             |                                   |  |
|---------------------------|-----------------------------------|--|
| SWL OF A-FRAME & WINCH    | 7,000Kg                           |  |
| A-Frame Dimensions—stowed | 3650mm x 6950mm x 2880mm          |  |
| Winch Dimensions          | 2900mm x 3310mm x 3240mm          |  |
| Umbilical                 | 50mm dia max x 1500mt on 7 layers |  |
| HPU rated                 | 75kW                              |  |
| YOM                       | 1993                              |  |