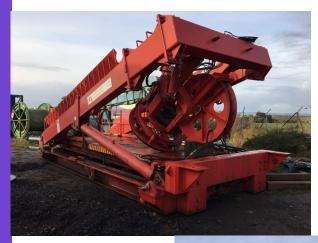

## THISTLE GROUP

**LAWSON SYSTEM** 

**ASSET NUMBER TM0142** A-FRAME & UMBILICAL WINCH, HPU & SLIP RING

**LARS** 7TE

| SPECIFICATION |
|---------------|

## THISTLE GROUP HQ

Thistle House Thunderton Ind Estate PETERHEAD, AB42 3EB Tel: +44 (0)1779 477 210 sales@thistlemarine.co.uk www.thistlegroup.co.uk

| SPECIFICATION             |                                   |  |
|---------------------------|-----------------------------------|--|
| SWL OF A-FRAME & WINCH    | 7,000Kg                           |  |
| A-Frame Dimensions—stowed | 3650mm x 6950mm x 2880mm          |  |
| Winch Dimensions          | 2900mm x 3310mm x 3240mm          |  |
| Umbilical                 | 50mm dia max x 1500mt on 7 layers |  |
| HPU rated                 | 75kW                              |  |
| YOM                       | 1993                              |  |