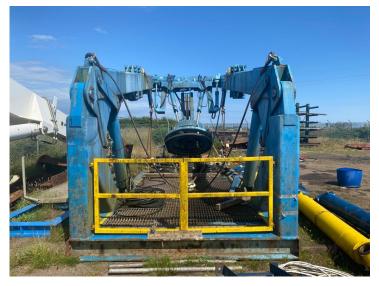

## "service, strength and quality"

LARS

10,500Kg

## THISTLE GROUP

LAWSON A-FRAME & WINCH

ASSET NUMBER TM0131 A-FRAME SERIAL NUMBER SK1257A WINCH SERIAL NUMBER SK1119

| SPECIFICATION       |                          |
|---------------------|--------------------------|
| SWL (in air)        | 10,500Kg                 |
| SWL (in water)      | 15,000Kg                 |
| Winch Dimensions    | 3310mm x 2910mm x 3240mm |
| A-Frame Skid Length | 6,950mm                  |
| A-Frame Skid Width  | 2,900mm                  |
| YOM                 | 1999                     |