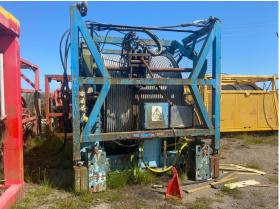

## "service, strength and quality"

LARS

10,500Kg

## THISTLE GROUP

LAWSON A-FRAME & WINCH

ASSET NUMBER TM0131 A-FRAME SERIAL NUMBER SK1257A WINCH SERIAL NUMBER SK1119

| SPECIFICATION       |                          |
|---------------------|--------------------------|
| SWL (in air)        | 10,500Kg                 |
| SWL (in water)      | 15,000Kg                 |
| Winch Dimensions    | 3310mm x 2910mm x 3240mm |
| A-Frame Skid Length | 6,950mm                  |
| A-Frame Skid Width  | 2,900mm                  |
| YOM                 | 1999                     |